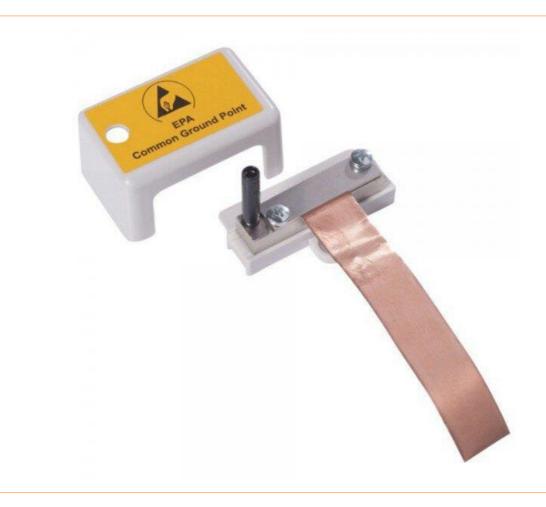

## ESD grounding strip for floor grounding

- grounding strip for connecting floor grounding strips up to 32 mm wide
- 4mm banana plug socket for contacting the measuring cable (COM) of a resistance tester (high impedance meter)
- Removable protective cover with EPA logo
- Fastening with a screw

## www.warmbier.com

| scope of supply | Terminal block with banana plug socket protective cover Dowel and screw Copper strip (2000 x 20 x 0.18 mm) |
|-----------------|------------------------------------------------------------------------------------------------------------|
| order unit      | 1 piece                                                                                                    |
| content unit    | 1 piece                                                                                                    |
| ESD safe        | yes                                                                                                        |