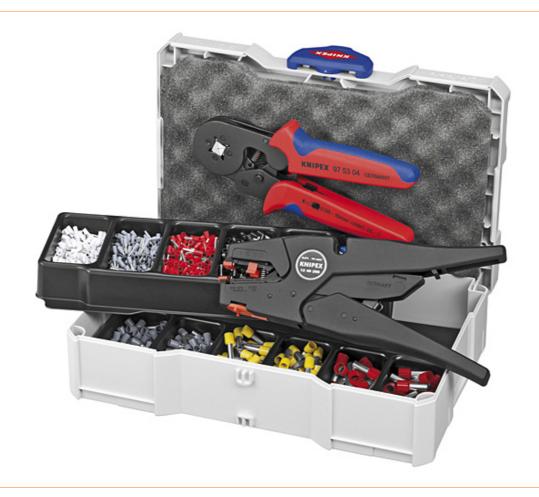

## Crimp set 97 90 10 for ferrules, 0.08 to 10 mm<sup>2</sup>, including crimping and stripping pliers in a case

In the TANOS MINI-systainer® (sturdy plastic box). T-Loc closure for one-handed operation: open or close the systainer® with one turn and connect it to a second systainer® . Opening in linked state: easy and quick access to contents without disconnecting... Two stackable plastic inserts with six wells each for connectors. With an assortment of wire end ferrules with / without plastic collar. with self-adjusting wire stripper 12 40 200. with self-adjusting crimping tool for wire end ferrules 97 53 04. Scope of delivery: 1 x 12 40 200 KNIPEX self-adjusting wire stripper (0.03 - 10.0 mm²), 1 x 97 53 04 KNIPEX self-adjusting crimping tool for wire end ferrules with side entry (0.08 - 10 + 16 mm²), 200 x KNIPEX wire end ferrules with plastic collar 22 / 12 mm (10 mm²), 200 x KNIPEX wire end ferrules with plastic collar 17 / 10 mm (4 mm²), 200 x KNIPEX wire end ferrules with plastic collar 17 / 10 mm (4 mm²), 200 x KNIPEX wire end ferrules with plastic collar 14 / 8 mm (1.5 mm²), 100 x KNIPEX wire end ferrules with plastic collar 14 / 8 mm (1.5 mm²), 100 x KNIPEX wire end ferrules with plastic collar 14 / 8 mm (1 mm²), 100 x KNIPEX wire end ferrules with plastic collar 14 / 8 mm

1/2

Products for the electronic industry

(0.75 mm<sup>2</sup>), 50 x KNIPEX wire end ferrules with plastic collar 14 / 8 mm (0.5 mm<sup>2</sup>),

- In TANOS MINI-systainer® (sturdy plastic box)
- T-Loc closure for one-handed operation: open or close the systainer® with one turn and connect to a second systainer®.
- Opening in linked state: easy and quick access to contents without disconnecting.
- Two stackable plastic inserts with six wells each for connectors
- With an assortment of wire-end ferrules with / without plastic collar

| item number              | WL27709                                                                                                                                                                                                                                                                                                                                                                                   |
|--------------------------|-------------------------------------------------------------------------------------------------------------------------------------------------------------------------------------------------------------------------------------------------------------------------------------------------------------------------------------------------------------------------------------------|
| model                    | 97 90 10                                                                                                                                                                                                                                                                                                                                                                                  |
| manufacturer             | KNIPEX                                                                                                                                                                                                                                                                                                                                                                                    |
| manufacturer item number | 97 90 10                                                                                                                                                                                                                                                                                                                                                                                  |
| length                   | 275 mm                                                                                                                                                                                                                                                                                                                                                                                    |
| width                    | 170 mm                                                                                                                                                                                                                                                                                                                                                                                    |
| height                   | 68 mm                                                                                                                                                                                                                                                                                                                                                                                     |
| length with packaging    | 265 mm                                                                                                                                                                                                                                                                                                                                                                                    |
| width with packaging     | 168 mm                                                                                                                                                                                                                                                                                                                                                                                    |
| height with packaging    | 67 mm                                                                                                                                                                                                                                                                                                                                                                                     |
| Packaging volume         | 2.983 dm <sup>3</sup>                                                                                                                                                                                                                                                                                                                                                                     |
| scope of supply          | With self-adjusting crimping tool for wire end ferrules KNIPEX 97 53 04 Self-adjusting wire stripper KNIPEX 12 40 200 In TANOS MINI-systainer® (sturdy plastic box) with two stackable plastic inserts, each with 6 wells for connectors 200x ferrules each with plastic collar 0.5/0.75/1/1.5/2.5 mm 100x ferrules with plastic collar 4/6 mm each 50 ferrules with plastic collar 10 mm |
| order unit               | 1 set                                                                                                                                                                                                                                                                                                                                                                                     |
| content unit             | 1 set                                                                                                                                                                                                                                                                                                                                                                                     |
| RoHS conform             | no                                                                                                                                                                                                                                                                                                                                                                                        |
| VDE                      | no                                                                                                                                                                                                                                                                                                                                                                                        |
| type of pliers           | crimping pliers                                                                                                                                                                                                                                                                                                                                                                           |