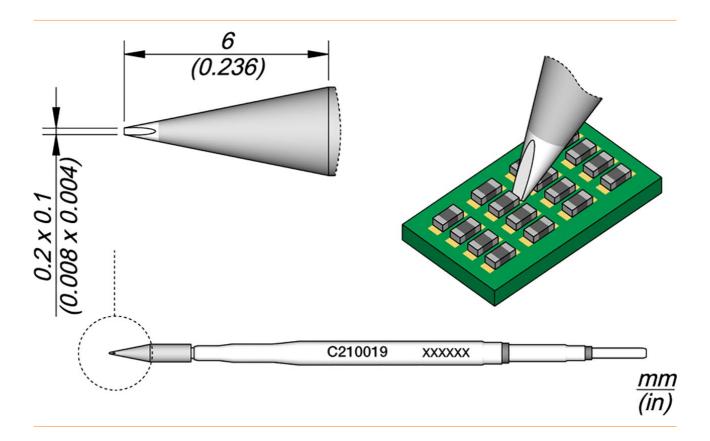

## Soldering tip for T210-A / T210-NA, chisel-shaped, straight, C210019

| item number              | WL27681      |
|--------------------------|--------------|
| model                    | C210-019     |
| manufacturer             | JBC          |
| manufacturer item number | C210019      |
| length with packaging    | 110 mm       |
| width with packaging     | 12 mm        |
| height with packaging    | 12 mm        |
| order unit               | 1 piece      |
| content unit             | 1 piece      |
| product series           | C210         |
| Tip series               | C210         |
| with integrated heating  | yes          |
| tip dimensions           | 0,2 x 0,1 mm |