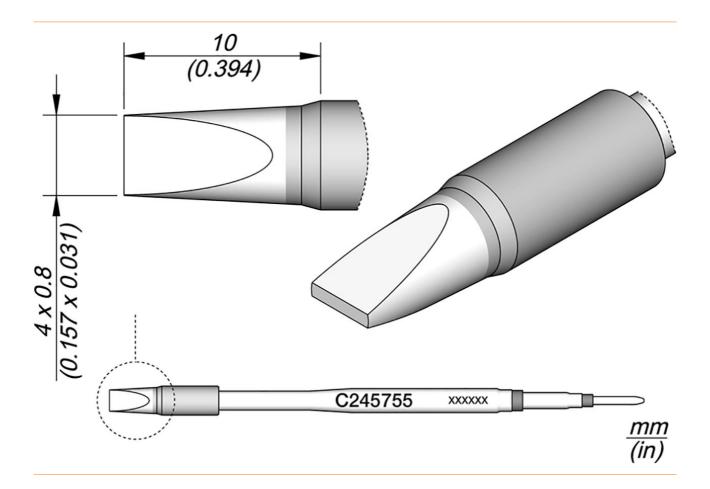

## Chisel-shaped soldering tip, $4 \times 0.8$ mm HT, C245755

Soldering tips series C245 for soldering iron T245 (formerly AD-2245). They are suitable for general soldering purposes. Sleep and sleep mode in the clipboard. High thermal tip, 40% more efficient heat transfer to the tip

Products for the electronic industry

| product series             | C245          |
|----------------------------|---------------|
| Tip series                 | C245          |
| with integrated heating    | yes           |
| tip dimensions             | 4 x 0,8 mm    |
| tip length                 | 10 mm         |
| total length soldering tip | 100 mm        |
| tip shape                  | chisel-shaped |
| tip alignment              | straight      |
| suitable soldering iron    | T245          |
| suitable handpiece         | T245          |
| suitable handle            | T245          |
|                            |               |