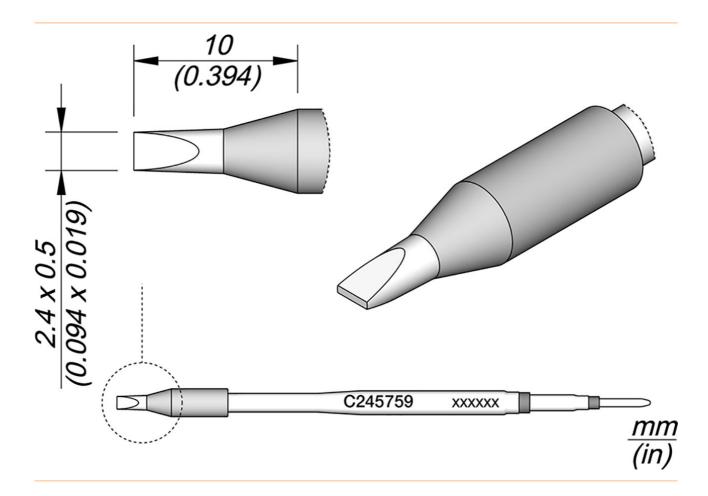

## Soldering tip chisel-shaped, 2.4 x 0.5 mm HT, C245759

Soldering tips series C245 for soldering iron T245 (formerly AD-2245). They are suitable for general soldering purposes. Sleep and sleep mode in the clipboard. High thermal tip, 40% more efficient heat transfer to the tip

Products for the electronic industry

| product series             | C245          |
|----------------------------|---------------|
| Tip series                 | C245          |
| with integrated heating    | yes           |
| tip dimensions             | 2,4 x 0,5 mm  |
| tip length                 | 10 mm         |
| total length soldering tip | 100 mm        |
| tip shape                  | chisel-shaped |
| tip alignment              | straight      |
| suitable soldering iron    | T245          |
| suitable handpiece         | T245          |
| suitable handle            | T245          |
|                            |               |