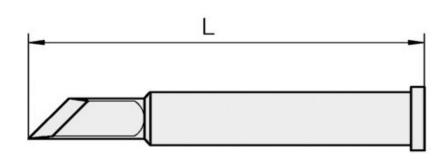

## Soldering tip for 120 W soldering iron

Soldering tip for WELLER soldering irons WP120

- tip alignment: sloped
- D = 2.0 mm
- corresponds to WELLER soldering tip XT-KN

| item number                   | WL27655                                                           |
|-------------------------------|-------------------------------------------------------------------|
| model                         | XT-0920                                                           |
| manufacturer                  | PLATO                                                             |
| manufacturer item number      | XT-0920                                                           |
| GPSR manufacturer information | TECHSPRAY ITW Saffierlaan 5 NL-2132 Hoofddorp www.techsprayeu.com |
| order unit                    | 1 piece                                                           |
| content unit                  | 1 piece                                                           |
| tip shape                     | knife-shaped                                                      |
| tip alignment                 | sloped                                                            |