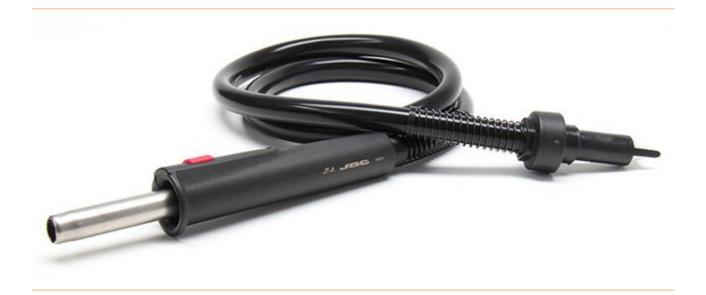

## Hot air piston set, JT-T2A

The JT-T2A Hot Air Piston Set is suitable for the JTSE-2A hot air station, including the JTSE-2QA model.

It allows you to repair all types of electronic SMD components quickly and safely, even the largest QFPs and PLCCs.

You can use the JT nozzles to direct the heat to a specific area, protecting the neighboring components.

- compatible with the JTSE-2A hot air station, including the JTSE-2QA station
- for SMD devices (including QFPs and PLCCs)
- with JT-nozzles the heat is transferred to a certain area, neighbouring components are protected