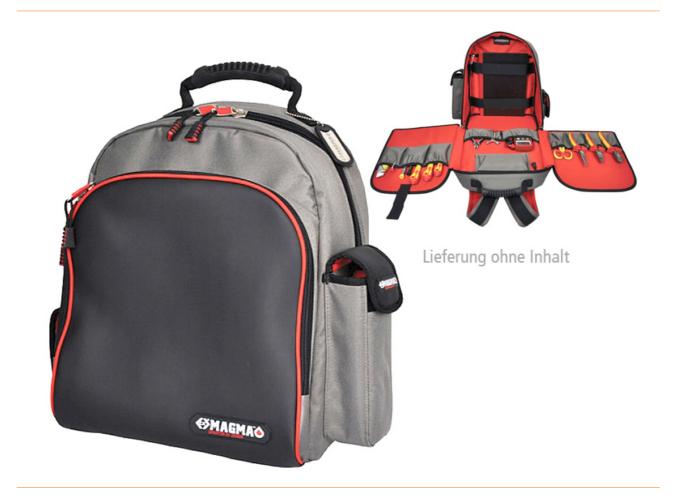

## Technician backpack

C.K Magma combines optimum functionality with creative style to create a range of eyecatching, high quality products. Developed in collaboration with a group of craftsmen from various fields, CK Magma products stand for appealing design in use in daily work. With its modern and contemporary style, CK Magma is the preferred choice of professionals who want to look good both at work and in their leisure time. Designed to withstand the demands of everyday life, CK Magma products deliver all the functionality, comfort and protection that craftsmen need. C.K Magma products are made of durable polyester, with a light red lining for better identification of tools. With cell phone case.

- Document pockets inside and outside
- 31 pockets and holders, including fold-out compartment for easy access to tools
- Dimensions: 380x250x420 mm (WxDxH)

item number WL27401

Products for the electronic industry