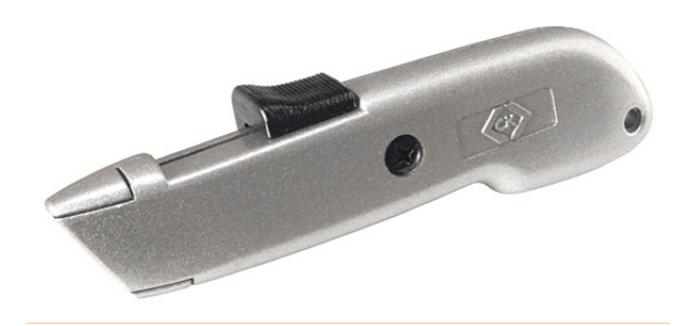

## Safety knife, automatically retracting, 150 mm

- When the lever is released, the blade is automatically retracted, thus reducing the risk of injury
- Ergonomic and lightweight design
- Easy replacement of the blade