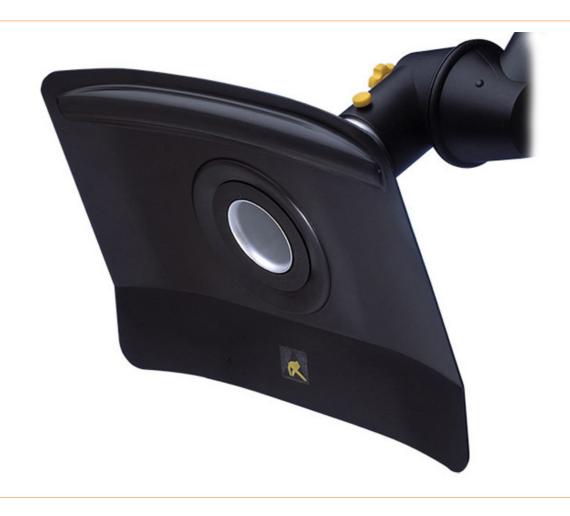

## ESD flat hood square DN75, 330 x 240 mm, black

- Flat hood recommended for the detection of heavy smoke and gas
- Increased performance in detection when hood is placed vertically

| item number              | WL27149    |
|--------------------------|------------|
| model                    | 1-753324-6 |
| manufacturer             | ALSIDENT   |
| manufacturer item number | 1-753324-6 |
| length                   | 330 mm     |
| width                    | 240 mm     |
| order unit               | 1 piece    |
| content unit             | 1 piece    |
| colour                   | black      |

Products for the electronic industry

| Colour           | black                                                                                     |
|------------------|-------------------------------------------------------------------------------------------|
| material         | Hood, socket piece and flange made of conductive, chemically resistant polypropylene (PP) |
| diameter of tube | 75 mm                                                                                     |
| ESD safe         | yes                                                                                       |