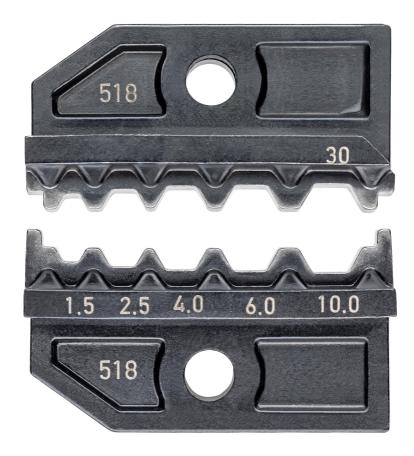

## Crimp insert for non-insulated butt connectors

Application: uninsulated crimp connectors according to DIN 46267 1.5 -  $4.0 \text{ mm}^2$  and  $6.0 + 10.0 \text{ mm}^2$ . - Nominal size:  $1.5 - 4.0 \text{ mm}^2$  - Application: uninsulated crimp connectors according to DIN 46267 - Capacity square millimetres:  $1.5 - 4 \text{mm}^2$  - Number of nests: 5 - 4 MG: 15 - 7

Products for the electronic industry

| length                | 80 mm                                               |
|-----------------------|-----------------------------------------------------|
| width                 | 50 mm                                               |
| height                | 18 mm                                               |
| length with packaging | 82 mm                                               |
| width with packaging  | 50 mm                                               |
| height with packaging | 16 mm                                               |
| Packaging volume      | 0.066 dm <sup>3</sup>                               |
| order unit            | 1 piece                                             |
| content unit          | 1 piece                                             |
| type of packaging     | single pack                                         |
| RoHS conform          | no                                                  |
| VDE                   | no                                                  |
| application crimp     | uninsulated crimp connectors according to DIN 46267 |
| Number of crimp nests | 5                                                   |
| crimp profile         | Hexagonal crimp                                     |
| AWG                   | 15 - 7                                              |
| type of pliers        | crimp insert                                        |