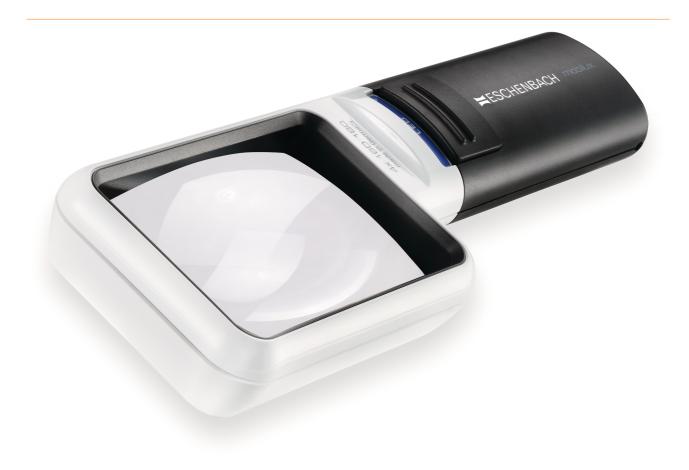

## Flashlight magnifier mobilux® LED, asphär. 4x, 16 dpt., D=75x50 mm

The mobilux LED flashlight magnifier from Eschenbach is particularly suitable for reading small print. It convinces in its easy handling and also has a large, easy to use light switch and an eyelet for a lanyard. The particularly scratch-resistant lens ensures high visual comfort, adjustable in 3 different light colours via a filter. Simplified battery change. Incl. case to attach to the lens.

- Aspherical PXM® light lens cera-tec® coated for sharp-edged, distortion-free imaging
- Easy battery replacement thanks to easy-to-operate battery cover and clearly defined battery position thanks to contact springs
- Improved comfort with lanyard eyelet
- The most suitable colour temperature can be pre-set using the 2 attachable filters provided.
- A third, attachable transparent filter bundles the light and increases the luminous intensity by up to 40%.
- No lamp change required

1/2

- The LED lighting used by Eschenbach Optik has a service life of approx. 50,000 hours.
- Up to 10x longer battery life than with a conventional light source
- Voltage control via step-up converter, thus constant illumination even at voltage drop due to low battery level

| item number              | WL26798              |
|--------------------------|----------------------|
| model                    | 15114                |
| manufacturer             | ESCHENBACH           |
| manufacturer item number | 15114                |
| length                   | 193 mm               |
| width                    | 75 mm                |
| height                   | 40 mm                |
| order unit               | 1 piece              |
| content unit             | 1 piece              |
| capacity in liter        | 0.579 I              |
| dioptres                 | 16 dpt               |
| lenticular               | aspherical           |
| Lamp or magnifier type   | Flashlight magnifier |
| magnification            | 4x                   |