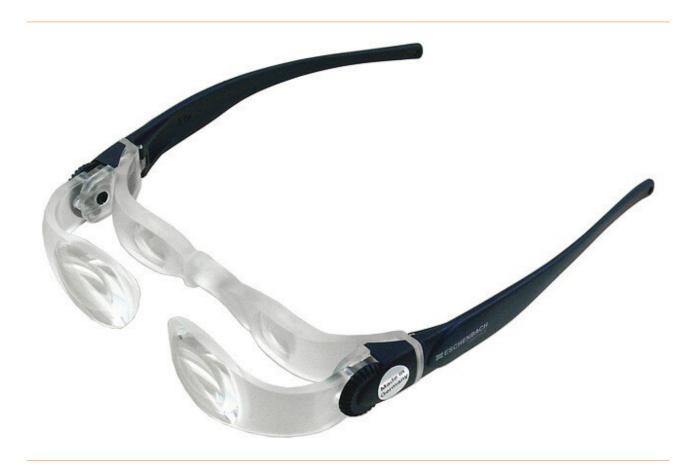

## Telescope maxDETAIL

With the maxDETAIL telescope from Eschenbach, you have both hands free for filigree work, craftsmanship or reading. It has a comfortable working distance and a large field of view.

- Edge-sharp, distortion-free imaging through aspherical  $\mathsf{PXM}^{\texttt{®}}$  light lens enables demanding detail work
- With improved adjustment of diopter compensation
- Simple adjustment of the temples without heating
- 2x magnification
- Weight: 49 g
- Large PD range from 60-68 mm
- Working distance approx. 40 cm
- $\bullet$  dioptre compensation: ±3 dpt, right/left independently adjustable, cylinder correction is not possible
- Incl. hard foam case