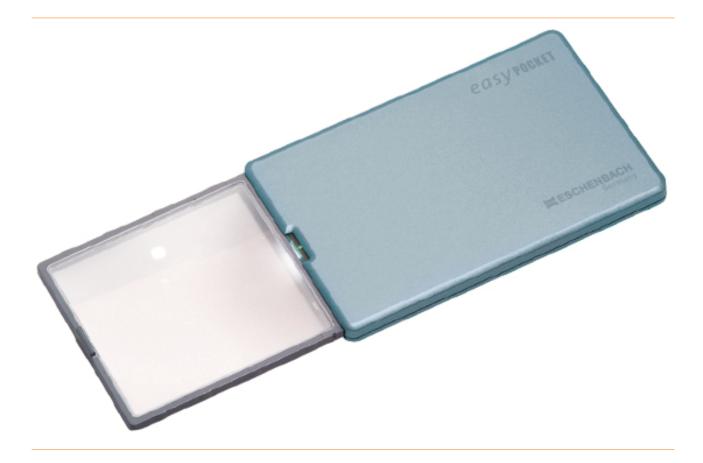

## Cheque card magnifier easyPOCKET, 4x, 16 dpt., blue

The easyPOCKET flashlight magnifier is extremely practical to use thanks to its ultra-flat and lightweight design in credit card format. The result is a brilliant image with optional illumination when the lens is pulled out. No lamp change required. The LED lighting used by Eschenbach has an almost unlimited service life.

- That's how small big vision can be.
- Diffractive aspherical PXM® light lens for sharp, distortion-free imaging.
- Lighting: super flat SMD-LED.
- Product dimensions: 86 x 54 x 6 mm.

| item number              | WL26669    |
|--------------------------|------------|
| model                    | 152122     |
| manufacturer             | ESCHENBACH |
| manufacturer item number | 152122     |
| length                   | 137 mm     |
| width                    | 75 mm      |
|                          |            |