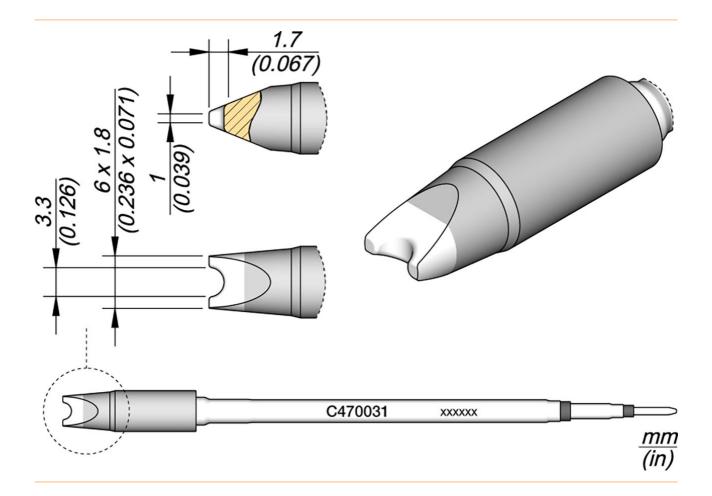

## Soldering tip for cables and connectors, D 3.2 mm, C470031

for use up to 500 °C with supply unit HDE (formerly HD-4700)

- with notch 3,2 mm
- for soldering cables and connectors

| item number              | WL26522  |
|--------------------------|----------|
| model                    | C470-031 |
| manufacturer             | JBC      |
| manufacturer item number | C470031  |
| length with packaging    | 183 mm   |
| width with packaging     | 60 mm    |
| height with packaging    | 34 mm    |
| order unit               | 1 piece  |

Products for the electronic industry

| content unit            | 1 piece      |
|-------------------------|--------------|
| product series          | C470         |
| Tip series              | C470         |
| with integrated heating | yes          |
| tip dimensions          | 6 x 1,8 mm   |
| tip length              | 10.4 mm      |
| tip shape               | special form |
| tip alignment           | straight     |
| suitable soldering iron | T470         |
| suitable handpiece      | T470         |
| suitable handle         | T470         |