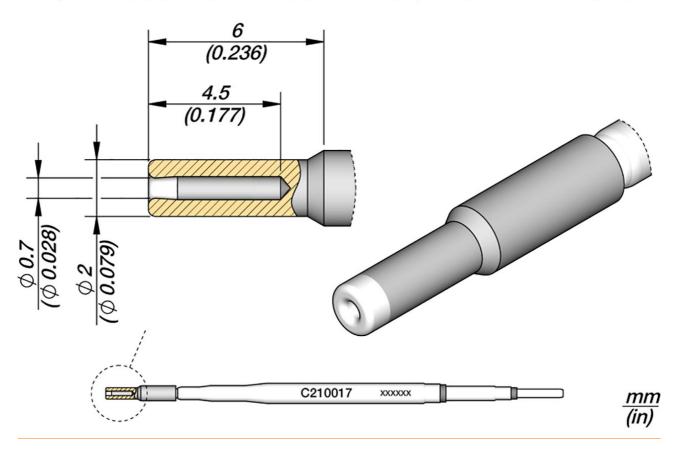

## Soldering tip for T210-A / T210-NA, special shape, C210017

## FOR THROUGH HOLE PIN SOLDERING ON MULTILAYER PCBS

| WL26233  |
|----------|
| C210-017 |
| JBC      |
| C210017  |
| 110 mm   |
| 12 mm    |
| 12 mm    |
| 1 piece  |
| 1 piece  |
| C210     |
| C210     |
| yes      |
|          |

Products for the electronic industry

| inside diameter         | 0.7 mm                                   |
|-------------------------|------------------------------------------|
| tip length              | 6 mm                                     |
| soldering tip diameter  | 2 mm                                     |
| tip shape               | special form                             |
| tip alignment           | straight                                 |
| suitable soldering iron | T210                                     |
| suitable handpiece      | T210                                     |
| suitable accessories    | DC-A - Cartridge dispenser case C105C210 |
| suitable handle         | T210                                     |