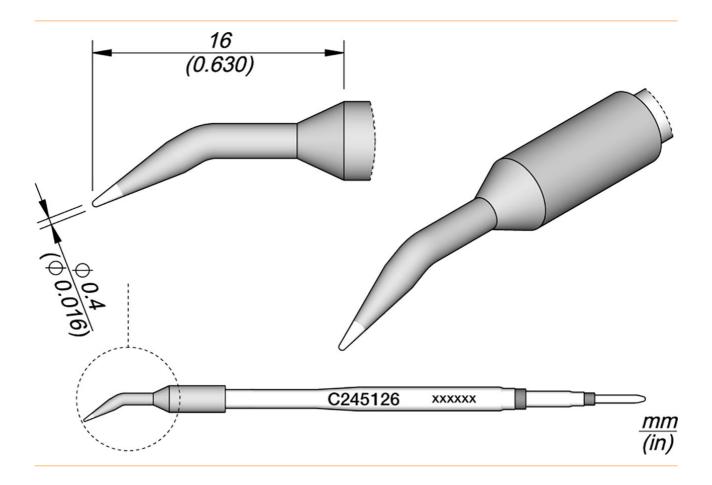

## Angled soldering tip, D: 0.4 mm, C245126

Soldering tips series C245 for soldering iron T245 (formerly AD-2245). They are suitable for general soldering purposes. Sleep and sleep mode in the clipboard.

Products for the electronic industry

| Tip series                 | C245                 |
|----------------------------|----------------------|
| with integrated heating    | yes                  |
| tip length                 | 16 mm                |
| total length soldering tip | 100 mm               |
| soldering tip diameter     | 0.4 mm               |
|                            |                      |
| tip shape                  | pencil-point         |
| tip shape<br>tip alignment | pencil-point<br>bent |
| ·                          |                      |
| tip alignment              | bent                 |