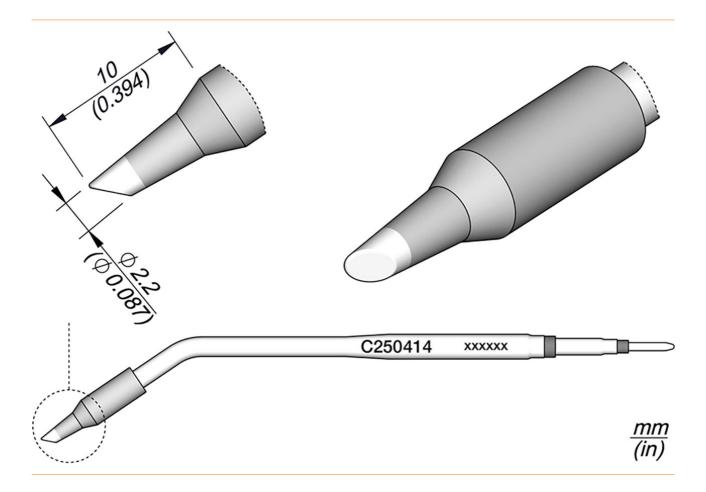

## Soldering tip bevelled, D: 2.2 mm, C250414

| item number              | WL25284  |
|--------------------------|----------|
| model                    | C250-414 |
| manufacturer             | JBC      |
| manufacturer item number | C250414  |
| length with packaging    | 127 mm   |
| width with packaging     | 31 mm    |
| height with packaging    | 31 mm    |
| order unit               | 1 piece  |
| content unit             | 1 piece  |
| product series           | C250     |
| Tip series               | C250     |
| with integrated heating  | yes      |
| tip length               | 10 mm    |

Products for the electronic industry

| total length soldering tip | 100 mm       |
|----------------------------|--------------|
| soldering tip diameter     | 2.2 mm       |
| tip shape                  | round        |
| tip alignment              | sloped       |
| suitable soldering iron    | AL250, AP250 |
| suitable handpiece         | AL250, AP250 |
| suitable handle            | AL250, AP250 |