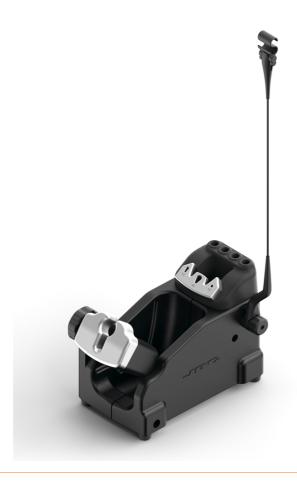

## Storage stand for AL250-A, AL-SD

- Sleep mode: automatically reduces the peak temperature when the handpiece is in the rack
- adjustable shelf

| item number              | WL25280                                             |
|--------------------------|-----------------------------------------------------|
| model                    | AL-SE / AL-SA / AL-SD                               |
| manufacturer             | JBC                                                 |
| manufacturer item number | AL-SA / AL-SD / AL-SF                               |
| length with packaging    | 342 mm                                              |
| width with packaging     | 155 mm                                              |
| height with packaging    | 120 mm                                              |
| scope of supply          | Shelf with exchangeable metal mesh for dry cleaning |

Products for the electronic industry

| order unit                   | 1 piece                          |
|------------------------------|----------------------------------|
| content unit                 | 1 piece                          |
| suitable for                 | Piston with solder wire feeder   |
| type of holding              | funnel                           |
| compatible soldering station | AL - Auto-Feed Soldering station |
| suitable handpiece           | iron with solder wire feeder     |
| compatible handpiece         | AL250                            |