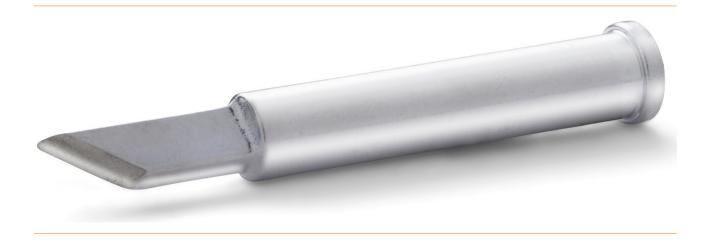

## Weller soldering tip XT-KN, knife shaped 60°, width 2 mm

- XT tips for WXP, WXP 120, WP 120 soldering iron
- for soldering tasks with high heat demand and large solder joints Angle 60

| item number                   | WL25161                                                                         |
|-------------------------------|---------------------------------------------------------------------------------|
| model                         | XT KN                                                                           |
| manufacturer                  | WELLER                                                                          |
| manufacturer item number      | T0054471199                                                                     |
| GPSR manufacturer information | WELLER Tools GmbH<br>Carl-Benz-Strasse 2<br>DE-74354 Besigheim<br>www.weller.eu |
| order unit                    | 1 piece                                                                         |
| content unit                  | 1 piece                                                                         |
| diameter                      | 6 mm                                                                            |
| product series                | XT Series                                                                       |
| type of tip                   | НМ                                                                              |
| Tip series                    | XT                                                                              |
| Heating Element Technology    | Fast Response                                                                   |
| tip length                    | 45 mm                                                                           |
| tip width                     | 2 mm                                                                            |
| soldering tip diameter        | 6 mm                                                                            |
| tip shape                     | knife-shaped                                                                    |