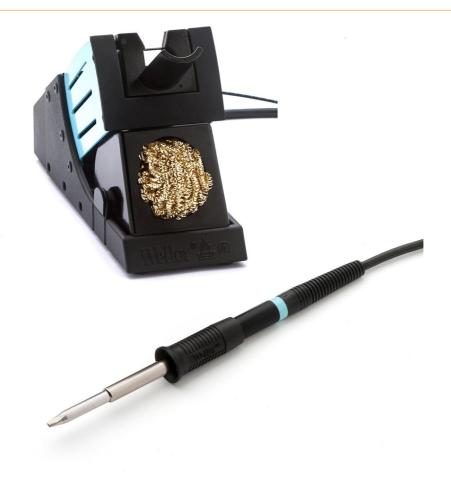

## WP 120 Set, soldering iron with safety rest, 120 W, Power-Response technology

- The all-rounder with 120 Watt. It can be used to cover soldering work from small to large components with high heat requirements.
- Heating time (approx) in seconds (50-350°C / 120-660°F): 14
- Power Response Radiator Technology
- WT compatible

| item number              | WL25157        |
|--------------------------|----------------|
| model                    | WP 120 Set     |
| Technology               | Power-Response |
| manufacturer             | WELLER         |
| manufacturer item number | T0052919499N   |

Products for the electronic industry

| GPSR manufacturer information | WELLER Tools GmbH<br>Carl-Benz-Strasse 2<br>DE-74354 Besigheim<br>www.weller.eu |
|-------------------------------|---------------------------------------------------------------------------------|
| order unit                    | 1 set                                                                           |
| content unit                  | 1 set                                                                           |
| product series                | power response                                                                  |
| power                         | 120 W                                                                           |
| voltage                       | 24 V                                                                            |
| warm-up period                | 14 s                                                                            |
| handle type                   | soldering iron                                                                  |
| temperature range °C          | 50 – 450 °C                                                                     |
| temperature range °F          | 150 – 850 °F                                                                    |
| suitable tips                 | XT, XT Solder stamp                                                             |
| included stand                | WDH 10T                                                                         |
| included soldering tip        | XT B                                                                            |
| included soldering iron       | WP 120                                                                          |
| suitable control unit         | PUD 121, PU WAD 101IG, WD 1M, WR 2, WR 3M, WR 3ME                               |
| ESD safe                      | yes                                                                             |