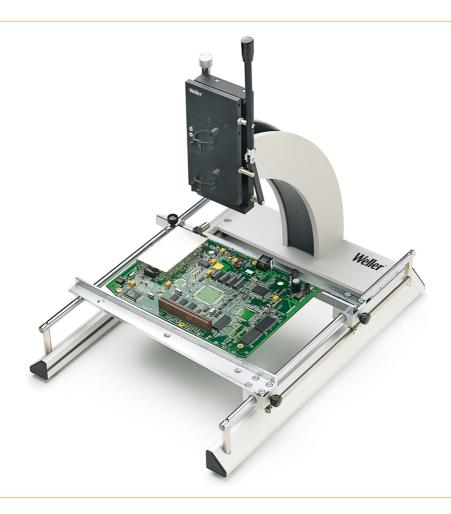

## WBHS PCB holder with stand for WHA 3000P, WHA 3000V and WTHA 1

- For one-sided and two-sided printed circuit boards
- Movable arm for lifting and lowering the hot air piston of the hot air stations WHA 3000P, WHA 3000V or WTHA 1 (accessory)
- Preheating plate WHP 3000 (accessory) can easily be inserted into the guide underneath the PCB holder as a supplement.
- Max. Clamping surface 310 x 320 mm
- PCB fixing in X- and Y-direction