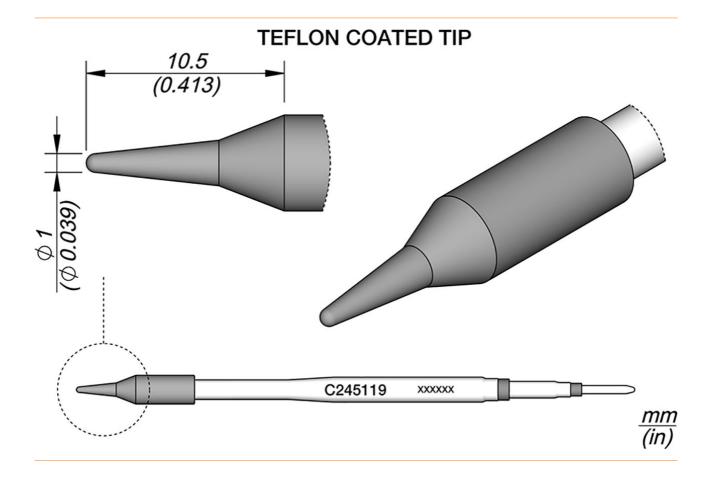

## Soldering tip conical, D: 1 mm - Teflon coating, C245119

Soldering tips series C245 for soldering iron T245 (formerly AD-2245). They are suitable for general soldering purposes. Sleep and sleep mode in the clipboard.

- Connection 3-pole
- with Teflon coating for plastic processing

| item number              | WL24338             |
|--------------------------|---------------------|
| model                    | 2245-119 / C245-119 |
| manufacturer             | JBC                 |
| manufacturer item number | C245119             |
| length with packaging    | 110 mm              |
| width with packaging     | 12 mm               |
| height with packaging    | 12 mm               |
| order unit               | 1 piece             |
|                          |                     |

Products for the electronic industry

| content unit                          | 1 piece          |
|---------------------------------------|------------------|
| product series                        | C245             |
| Tip series                            | C245             |
| with integrated heating               | yes              |
| tip length                            | 10.5 mm          |
| soldering tip diameter                | 1 mm             |
|                                       |                  |
| tip shape                             | conical          |
| tip shape<br>tip alignment            | conical straight |
|                                       |                  |
| tip alignment                         | straight         |
| tip alignment suitable soldering iron | straight<br>T245 |