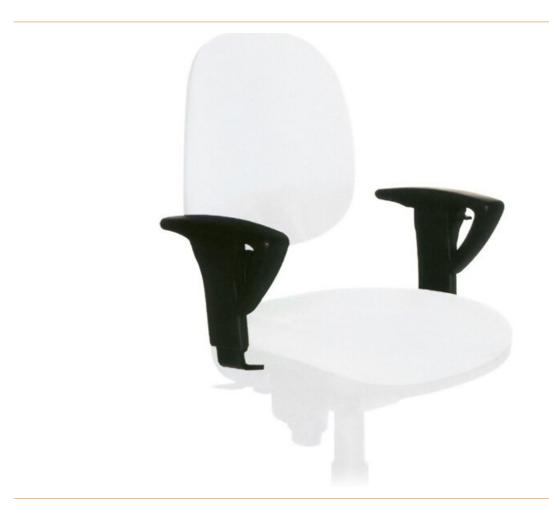

## Armrests, for Comfort/Economy Chair and Vinyl Chair

- For use on Comfort, Economy and Vinyl Chairs
- Armrests with conductive PU armrests
- Height adjustable

| item number                   | WL24265                                                                             |
|-------------------------------|-------------------------------------------------------------------------------------|
| model                         | 1700.XS                                                                             |
| model line                    | Comfort                                                                             |
| manufacturer                  | WARMBIER                                                                            |
| manufacturer item number      | 1700.XS                                                                             |
| GPSR manufacturer information | Wolfgang WARMBIER<br>Untere Gießwiesen 21<br>DE-78247 Hilzingen<br>www.warmbier.com |