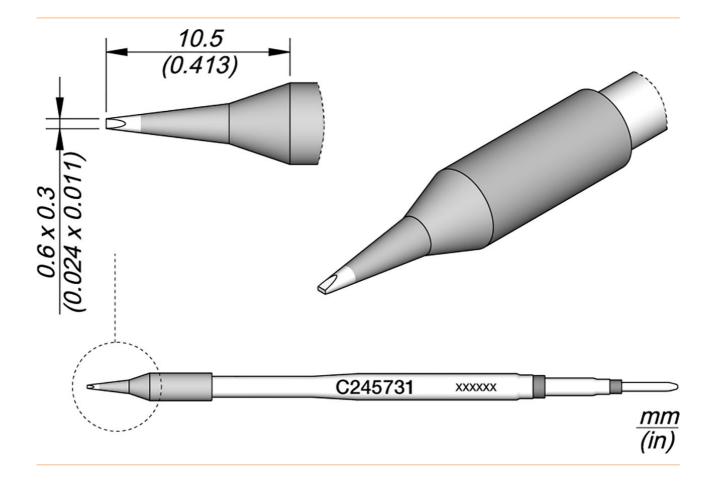

## Chisel-shaped soldering tip, 0.6 x 0.3 mm, C245731

Soldering tips series C245 for soldering iron T245 (formerly AD-2245). They are suitable for general soldering purposes. Sleep and sleep mode in the clipboard.

Products for the electronic industry

| Tip series                 | C245                      |
|----------------------------|---------------------------|
| with integrated heating    | yes                       |
| tip dimensions             | 0,6 x 0,3 mm              |
| tip length                 | 10.5 mm                   |
| total length soldering tip | 100 mm                    |
|                            |                           |
| tip shape                  | chisel-shaped             |
| tip shape<br>tip alignment | chisel-shaped<br>straight |
|                            | ·                         |
| tip alignment              | straight                  |