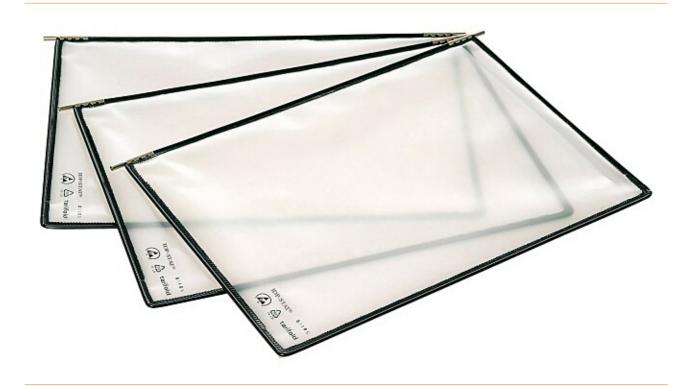

## ESD Swivel panels, DIN A4 TARIFOLD IDP-STAT, transparent, 10 pieces

If an EPA uses office materials such as swivel panels of Warmbier, these, like the other work equipment, should be ESD-compliant to counteract electrostatic charging. The swivel panels are the ideal solution, especially when space is at a premium.

- Film material, permanently conductive IDP film
- Colour: clear, transparent
- Frame colour: black
- With ESD marking

| item number              | WL23770            |
|--------------------------|--------------------|
| model                    | 5600.324           |
| manufacturer             | WARMBIER           |
| manufacturer item number | 5600.324           |
| order unit               | 1 PU               |
| content unit             | 10 piece           |
| colour manufacturer      | clear, transparent |