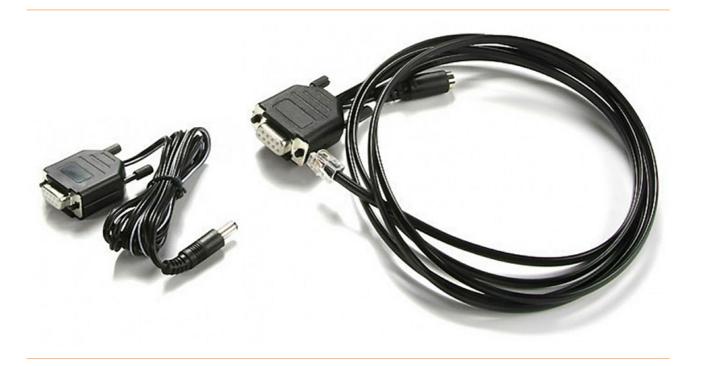

## Interface cable set for EA 110 plus i

- Interface cable set for EA 110 plus i
- For connecting one or two i-CONs of i-CON 2 to the EA110 plus i solder fume extraction system
- The suction switches off when both soldering stations are in standby mode.