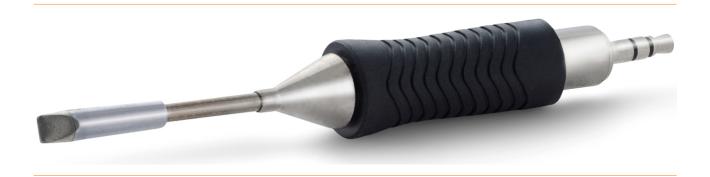

## Micro Weller soldering tip RTM 036 S, chisel-shaped, 3.6 $\times$ 0.9 mm

- Active soldering tips for very fast heating up
- for micro and standard components

| item number              | WL23201      |
|--------------------------|--------------|
| model                    | RTM 036 S    |
| Previous model           | RT 11        |
| manufacturer             | WELLER       |
| manufacturer item number | T0054461199N |
| order unit               | 1 piece      |
| content unit             | 1 piece      |
| diameter                 | 4.6 mm       |
| product series           | RT series    |
| power                    | 55 W         |
| type of tip              | НМ           |
| suitable stand           | WSR 200      |
| Tip series               | RTM          |
| with integrated heating  | yes          |
| tip length               | 19 mm        |
| tip length in inches     | 0.748 in     |
| tip width                | 3.6 mm       |
| tip width in inches      | 0.142 in     |
| tip thickness            | 0.9 mm       |
| tip thickness in inches  | 0.04 in      |
|                          |              |

Products for the electronic industry

| soldering tip diameter  | 3.6 mm        |
|-------------------------|---------------|
| tip shape               | chisel-shaped |
| tip alignment           | straight      |
| suitable soldering iron | WXMP, WMRP    |
| suitable handle         | WXMP, WMRP    |