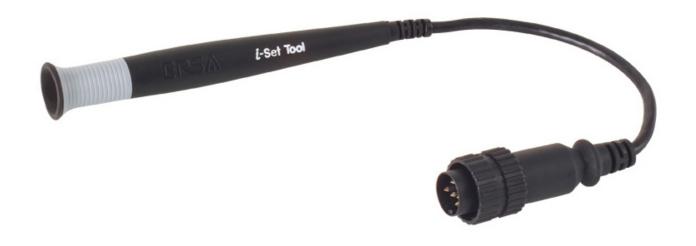

## i-Set TOOL

- i-Set Tool
- The i-Set Tool is an option with which additional i-CON soldering stations of type i-CON 1 & i-CON 2 can be automatically configured and disabled.
- The station settings can be easily and quickly downloaded from an i-CON to the i-Set Tool just like with a USB stick and uploaded to another station within 5 seconds.