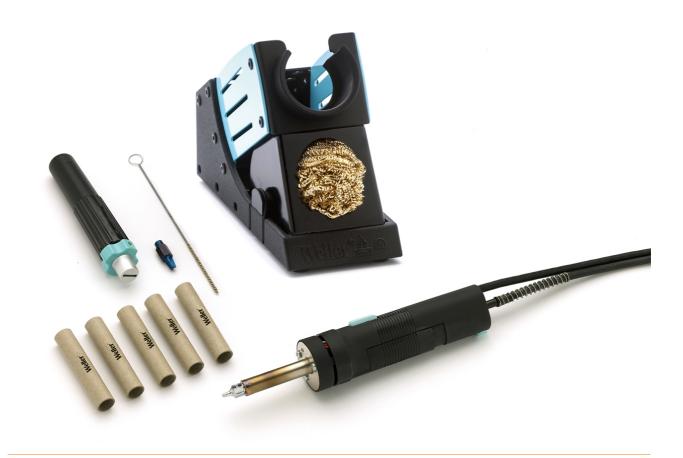

## DXV 80 Set, Inline desoldering iron with safety rest, 80 W, for vertical working

- For desoldering SMD components
- Ceramic heating element works with safety extra-low voltage
- For DX tips
- Temperature is electronically controlled
- Desoldering iron with 80 W, 24 V for WT stations
- The handle has a tin collection container to collect the extracted solder
- · For vertical working
- With eccentric attachment
- WX compatible

item number WL22979

model DXV 80 Set

Products for the electronic industry

| manufacturer              | WELLER                                                       |
|---------------------------|--------------------------------------------------------------|
| manufacturer item number  | T0051318299N                                                 |
| order unit                | 1 set                                                        |
| content unit              | 1 set                                                        |
| product series            | desoldering iron                                             |
| power                     | 80 W                                                         |
| voltage                   | 24 V                                                         |
| warm-up period            | 65 s                                                         |
| handle type               | desoldering iron                                             |
| temperature range °C      | 50 – 450 °C                                                  |
| temperature range °F      | 150 – 850 °F                                                 |
| suitable tips             | DX                                                           |
| included accessories      | Cone cleaner for DSX 80/DXV 80, filter cartridges for DXV 80 |
| included stand            | WDH 40                                                       |
| included desoldering iron | DXV 80                                                       |
| included suction nozzles  | DX 113, DX 112                                               |
| suitable control unit     | WDD 81V, WDD 161V, WR 2, WR 3M, WR 3ME                       |