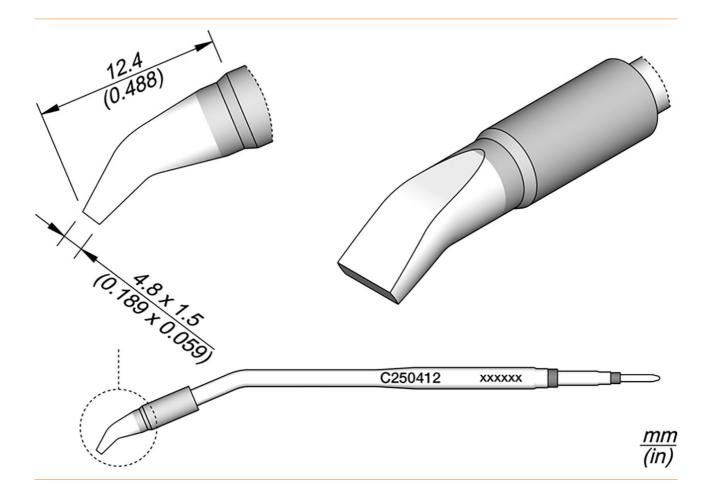

## Soldering tip chisel-shaped, curved, 4.8 x 1.5 mm, C250412

| item number              | WL22874  |
|--------------------------|----------|
| model                    | C250-412 |
| manufacturer             | JBC      |
| manufacturer item number | C250412  |
| length with packaging    | 127 mm   |
| width with packaging     | 31 mm    |
| height with packaging    | 31 mm    |
| order unit               | 1 piece  |
| content unit             | 1 piece  |
| product series           | C250     |
| Tip series               | C250     |
| with integrated heating  | yes      |

Products for the electronic industry

| tip dimensions             | 4,8 x 1,5 mm  |
|----------------------------|---------------|
| tip length                 | 12.4 mm       |
| total length soldering tip | 100 mm        |
| tip shape                  | chisel-shaped |
| tip alignment              | bent          |
| suitable soldering iron    | AL250, AP250  |
| suitable handpiece         | AL250, AP250  |
| suitable handle            | AL250, AP250  |