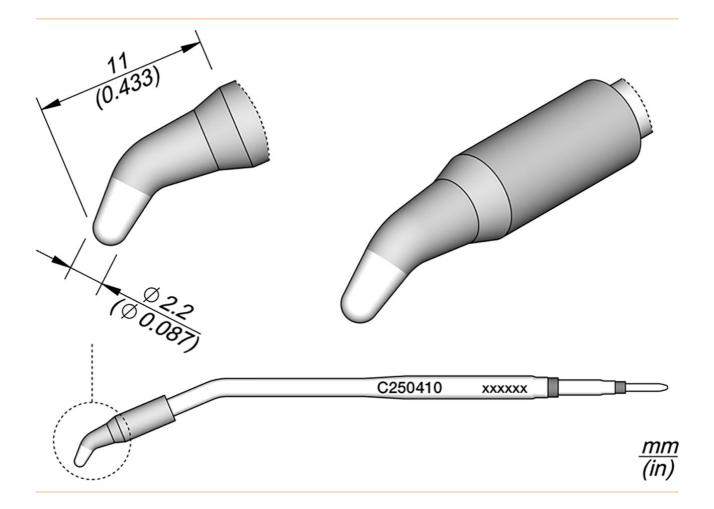

## Soldering tip conical, curved, D: 2,2 mm, C250410

| item number              | WL22872  |
|--------------------------|----------|
| model                    | C250-410 |
| manufacturer             | JBC      |
| manufacturer item number | C250410  |
| length with packaging    | 127 mm   |
| width with packaging     | 31 mm    |
| height with packaging    | 31 mm    |
| order unit               | 1 piece  |
| content unit             | 1 piece  |
| product series           | C250     |
| Tip series               | C250     |
| with integrated heating  | yes      |
|                          |          |

Products for the electronic industry

| tip length                 | 11 mm        |
|----------------------------|--------------|
| total length soldering tip | 100 mm       |
| soldering tip diameter     | 2.2 mm       |
| tip shape                  | conical      |
| tip alignment              | bent         |
| suitable soldering iron    | AL250, AP250 |
| suitable handpiece         | AL250, AP250 |
| suitable handle            | AL250, AP250 |