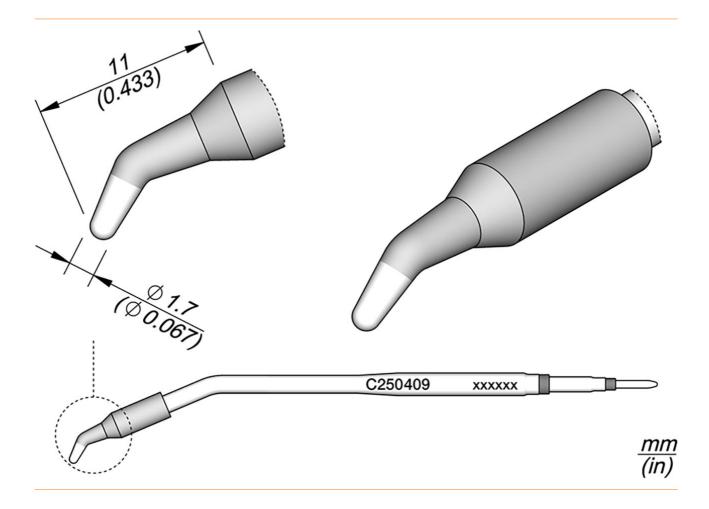

## Soldering tip conical, curved D: 1.7 mm, C250409

| item number              | WL22871  |
|--------------------------|----------|
| model                    | C250-409 |
| manufacturer             | JBC      |
| manufacturer item number | C250409  |
| length with packaging    | 127 mm   |
| width with packaging     | 31 mm    |
| height with packaging    | 31 mm    |
| order unit               | 1 piece  |
| content unit             | 1 piece  |
| product series           | C250     |
| Tip series               | C250     |
| with integrated heating  | yes      |

Products for the electronic industry

| tip length                 | 11 mm        |
|----------------------------|--------------|
| total length soldering tip | 100 mm       |
| soldering tip diameter     | 1.7 mm       |
| tip shape                  | conical      |
| tip alignment              | bent         |
| suitable soldering iron    | AL250, AP250 |
| suitable handpiece         | AL250, AP250 |
| suitable handle            | AL250, AP250 |