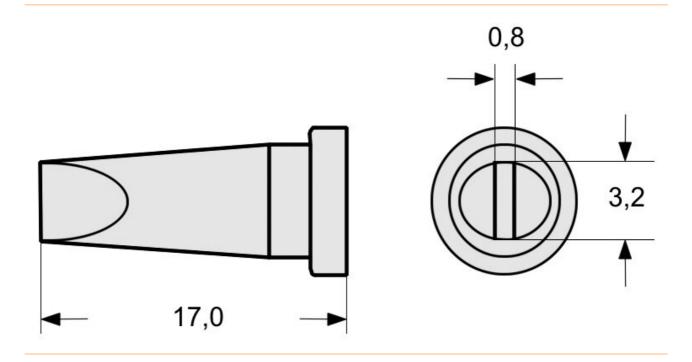

## LTR-C Weller soldering tip chisel shape 3.2 x 0.8 mm

with anti-twist protection for use in automatic soldering machines - together with radiator HER

| item number                   | WL22863                                                                         |
|-------------------------------|---------------------------------------------------------------------------------|
| model                         | LTR C                                                                           |
| manufacturer                  | WELLER                                                                          |
| manufacturer item number      | T0054443399                                                                     |
| GPSR manufacturer information | WELLER Tools GmbH<br>Carl-Benz-Strasse 2<br>DE-74354 Besigheim<br>www.weller.eu |
| order unit                    | 1 piece                                                                         |
| content unit                  | 1 piece                                                                         |
| diameter                      | 6.8 mm                                                                          |
| product series                | LTR series                                                                      |
| type of tip                   | НМ                                                                              |
| Tip series                    | LTR                                                                             |
| tip length                    | 17 mm                                                                           |

Products for the electronic industry

| tip width          | 3.2 mm                              |
|--------------------|-------------------------------------|
| tip thickness      | 0.8 mm                              |
| tip shape          | chisel-shaped                       |
| tip alignment      | straight                            |
| suitable handpiece | HER 80                              |
| suitable handle    | WP 80, WSP 80, MPR 80, FE 75, LR 21 |
| ESD safe           | no                                  |