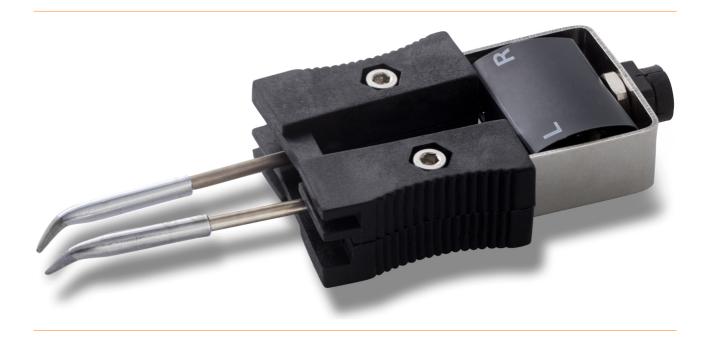

RTW 2 45° pair of Weller soldering tips, chisel shape  $0.7 \times 0.4$  mm, 45

- Power: 2 x 40 W
- Angle: 45°.

| item number              | WL22724      |
|--------------------------|--------------|
| model                    | RTW-2        |
| manufacturer             | WELLER       |
| manufacturer item number | T0054465299N |
| order unit               | 1 pair       |
| content unit             | 1 pair       |
| product series           | RTW series   |
| type of tip              | НМ           |
| with integrated heating  | yes          |
| tip width                | 0.7 mm       |
| tip width in inches      | 0.028 in     |
| tip thickness            | 0.4 mm       |
| tip thickness in inches  | 0.02 in      |
| soldering tip diameter   | 3 mm         |

Products for the electronic industry

| tip shape       | chisel-shaped |
|-----------------|---------------|
| tip alignment   | bent          |
| suitable handle | WXMT, WMRT    |

Products for the electronic industry