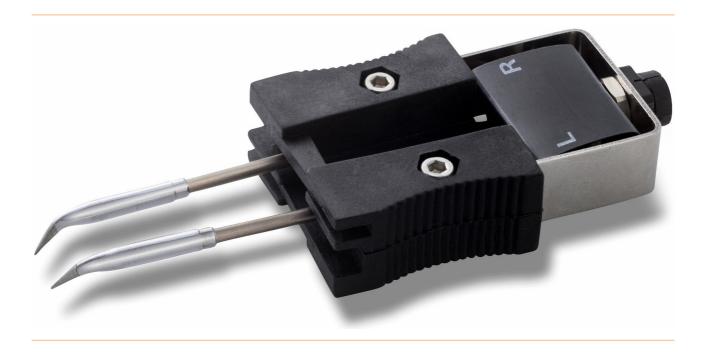

## RTW 145° Pair of Weller soldering tips Ø 0.4 mm, 45

Power: 2 x 40 W

| item number                   | WL22723                                                                         |
|-------------------------------|---------------------------------------------------------------------------------|
| model                         | RTW-1                                                                           |
| manufacturer                  | WELLER                                                                          |
| manufacturer item number      | T0054465199N                                                                    |
| GPSR manufacturer information | WELLER Tools GmbH<br>Carl-Benz-Strasse 2<br>DE-74354 Besigheim<br>www.weller.eu |
| order unit                    | 1 pair                                                                          |
| content unit                  | 1 pair                                                                          |
| product series                | RTW series                                                                      |
| type of tip                   | НМ                                                                              |
| Tip series                    | RTW                                                                             |
| with integrated heating       | yes                                                                             |
| tip width                     | 0.4 mm                                                                          |
| tip width in inches           | 0.016 in                                                                        |
| soldering tip diameter        | 3 mm                                                                            |

Products for the electronic industry

tip shape pencil-point

tip alignment bent

suitable handle WXMT, WMRT

ESD safe no