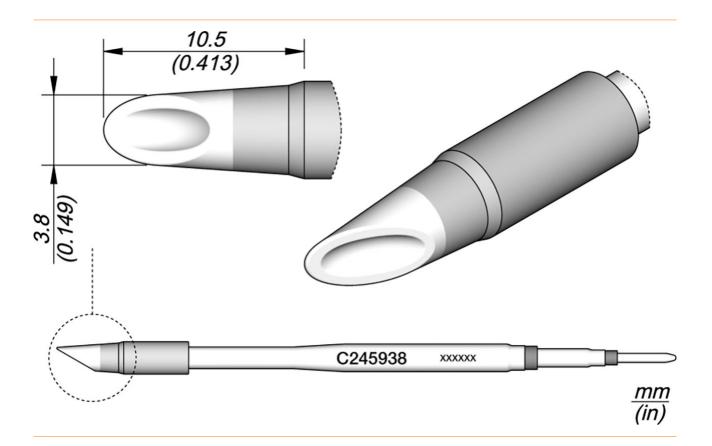

## Soldering tip spoon shaped, D: 3.8 mm, C245938

Soldering tips series C245 for soldering iron T245 (formerly AD-2245). They are suitable for general soldering purposes. Sleep and sleep mode in the clipboard. Solder depot tip for Fine Pitch

Products for the electronic industry

| Tip series                 | C245           |
|----------------------------|----------------|
| with integrated heating    | yes            |
| tip length                 | 10.5 mm        |
| total length soldering tip | 100 mm         |
| soldering tip diameter     | 3.8 mm         |
| tip application            | for Fine Pitch |
| tip shape                  | hollow profile |
| tip alignment              | sloped         |
| suitable soldering iron    | T245           |
| suitable handpiece         | T245           |
| suitable handle            | T245           |