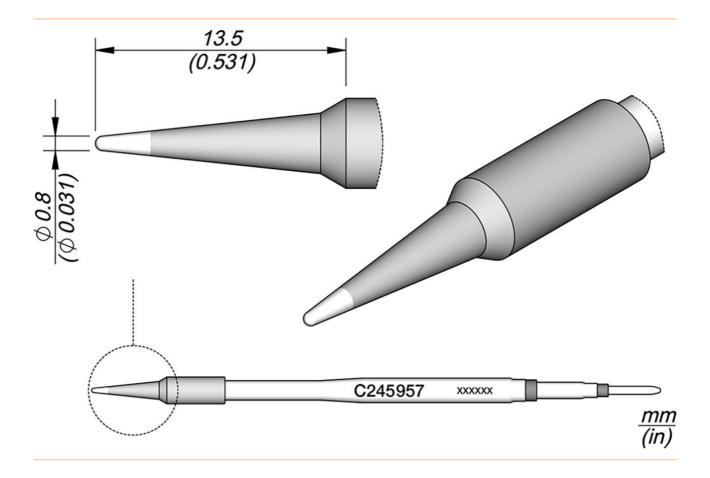

## Soldering tip conical, D: 0.8 mm, C245957

Soldering tips series C245 for soldering iron T245 (formerly AD-2245). They are suitable for general soldering purposes. Sleep and sleep mode in the clipboard.

Products for the electronic industry

| order unit                 | 1 piece  |
|----------------------------|----------|
| content unit               | 1 piece  |
| product series             | C245     |
| Tip series                 | C245     |
| with integrated heating    | yes      |
| tip length                 | 13.5 mm  |
| total length soldering tip | 100 mm   |
| soldering tip diameter     | 0.8 mm   |
| tip shape                  | round    |
| tip alignment              | straight |
| suitable soldering iron    | T245     |
| suitable handpiece         | T245     |
| suitable handle            | T245     |
| ESD safe                   | no       |