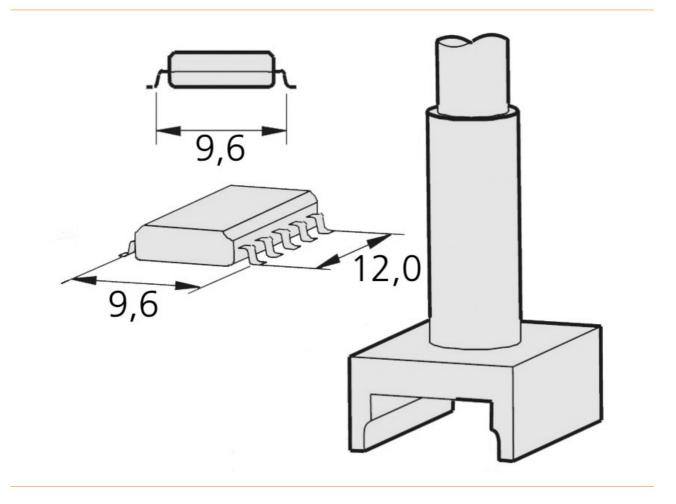

## Desoldering tip tunnel 9.6 x 12 mm, C245305

## SMD Desoldering Tip Series C245 for Soldering Iron T245 (formerly AD-2245)

| item number              | WL22507  |
|--------------------------|----------|
| model                    | C245-305 |
| manufacturer             | JBC      |
| manufacturer item number | C245305  |
| length with packaging    | 110 mm   |
| width with packaging     | 12 mm    |
| height with packaging    | 12 mm    |
| order unit               | 1 piece  |
| content unit             | 1 piece  |

Products for the electronic industry

| product series             | C245                            |
|----------------------------|---------------------------------|
| Tip series                 | C245                            |
| with integrated heating    | yes                             |
| total length soldering tip | 120 mm                          |
| tip application            | for dual-in-line IC 12 x 9.6 mm |
| tip shape                  | special form                    |
| tip alignment              | straight                        |
| suitable soldering iron    | T245                            |
| suitable handpiece         | T245                            |
| suitable handle            | T245                            |