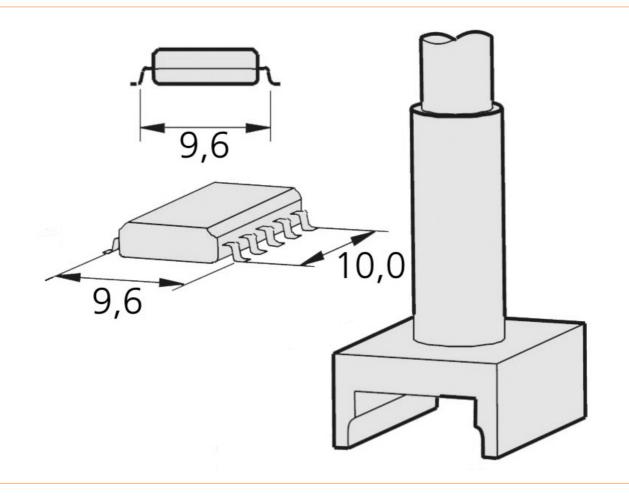

## Desoldering tip tunnel 9.6 x 10 mm, C245306

SMD Desoldering Tip Series C245 for Soldering Iron T245 (formerly AD-2245)

| item number              | WL22506  |
|--------------------------|----------|
| model                    | C245-306 |
| manufacturer             | JBC      |
| manufacturer item number | C245306  |
| length with packaging    | 110 mm   |
| width with packaging     | 12 mm    |
| height with packaging    | 12 mm    |
| order unit               | 1 piece  |
| content unit             | 1 piece  |

Products for the electronic industry

| product series             | C245                            |
|----------------------------|---------------------------------|
| Tip series                 | C245                            |
| with integrated heating    | yes                             |
| total length soldering tip | 120 mm                          |
| tip application            | for dual-in-line IC 10 x 9.6 mm |
| tip shape                  | special form                    |
| tip alignment              | straight                        |
| suitable soldering iron    | T245                            |
| suitable handpiece         | T245                            |
| suitable handle            | T245                            |