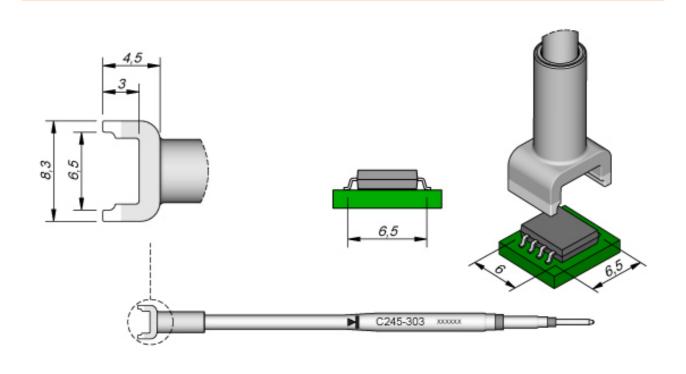

## Desoldering tip tunnel 6.5 x 6 mm, C245303

## SMD Desoldering Tip Series C245 for Soldering Iron T245 (formerly AD-2245)

| item number                | WL22505                        |
|----------------------------|--------------------------------|
| model                      | C245-303                       |
| manufacturer               | JBC                            |
| manufacturer item number   | C245303                        |
| length with packaging      | 110 mm                         |
| width with packaging       | 12 mm                          |
| height with packaging      | 12 mm                          |
| order unit                 | 1 piece                        |
| content unit               | 1 piece                        |
| product series             | C245                           |
| Tip series                 | C245                           |
| with integrated heating    | yes                            |
| total length soldering tip | 120 mm                         |
| tip application            | for Dual-in-Line-IC 6 x 6.5 mm |
|                            |                                |

Products for the electronic industry

| tip shape               | special form |
|-------------------------|--------------|
| tip alignment           | straight     |
| suitable soldering iron | T245         |
| suitable handpiece      | T245         |
| suitable handle         | T245         |