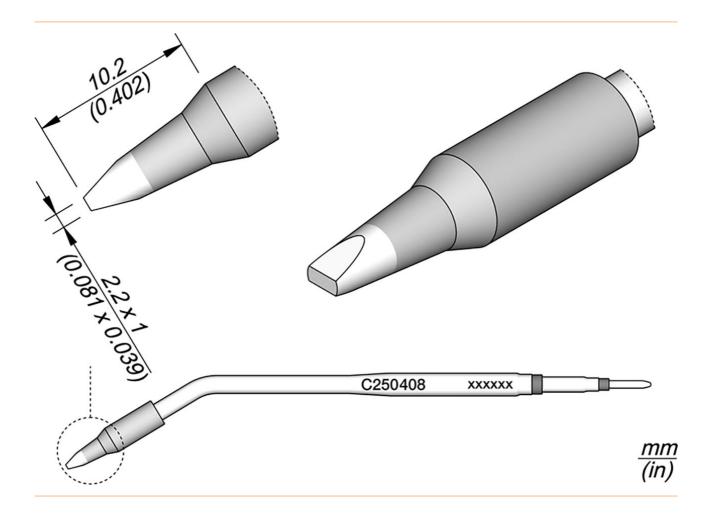

## Soldering tip, chisel-shaped, straight 2.2 x 1 mm, C250408

| item number              | WL22392  |
|--------------------------|----------|
| model                    | C250-408 |
| manufacturer             | JBC      |
| manufacturer item number | C250408  |
| length with packaging    | 127 mm   |
| width with packaging     | 31 mm    |
| height with packaging    | 31 mm    |
| order unit               | 1 piece  |
| content unit             | 1 piece  |
| product series           | C250     |
| Tip series               | C250     |
| with integrated heating  | yes      |

Products for the electronic industry

| tip dimensions             | 2,2 x 1 mm    |
|----------------------------|---------------|
| tip length                 | 10.2 mm       |
| total length soldering tip | 100 mm        |
| tip shape                  | chisel-shaped |
| tip alignment              | straight      |
| suitable soldering iron    | AL250, AP250  |
| suitable handpiece         | AL250, AP250  |
| suitable handle            | AL250, AP250  |