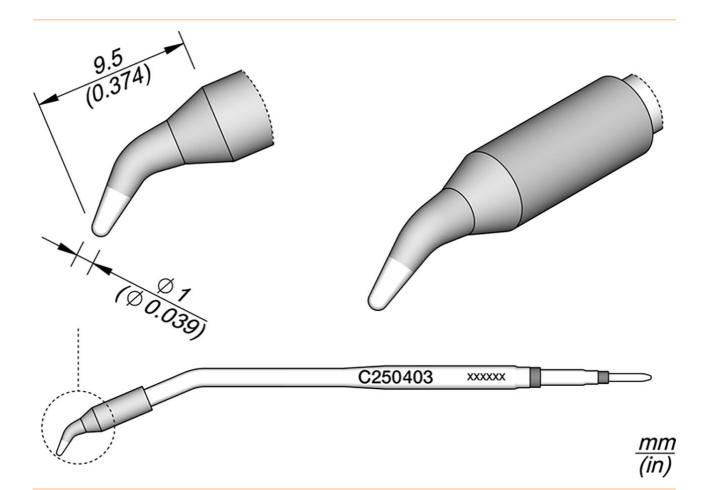

## Soldering tip, conical, curved, D: 1 mm, C250403

| item number              | WL22389  |
|--------------------------|----------|
| model                    | C250-403 |
| manufacturer             | JBC      |
| manufacturer item number | C250403  |
| length with packaging    | 127 mm   |
| width with packaging     | 31 mm    |
| height with packaging    | 31 mm    |
| order unit               | 1 piece  |
| content unit             | 1 piece  |
| product series           | C250     |
| Tip series               | C250     |
| with integrated heating  | yes      |

Products for the electronic industry

| tip length                 | 9.5 mm       |
|----------------------------|--------------|
| total length soldering tip | 100 mm       |
| soldering tip diameter     | 1 mm         |
| tip shape                  | conical      |
| tip alignment              | bent         |
| suitable soldering iron    | AL250, AP250 |
| suitable handpiece         | AL250, AP250 |
| suitable handle            | AL250, AP250 |