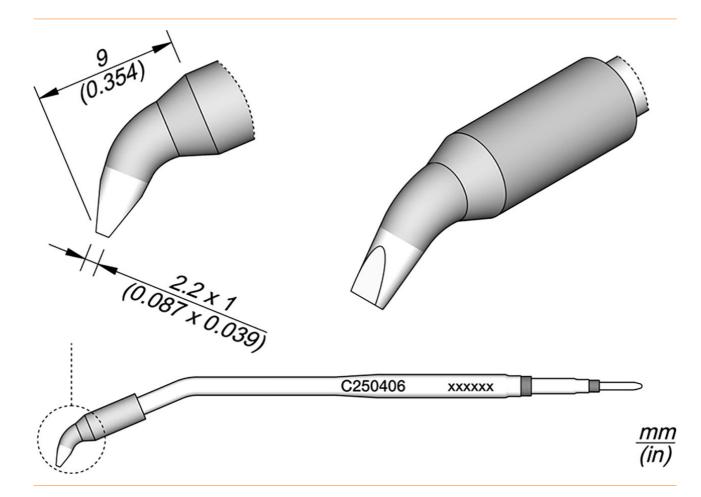

## Soldering tip chisel-shaped, curved, 2.2 x 1 mm, C250406

| item number              | WL22386  |
|--------------------------|----------|
| model                    | C250-406 |
| manufacturer             | JBC      |
| manufacturer item number | C250406  |
| length with packaging    | 127 mm   |
| width with packaging     | 31 mm    |
| height with packaging    | 31 mm    |
| order unit               | 1 piece  |
| content unit             | 1 piece  |
| product series           | C250     |
| Tip series               | C250     |
| with integrated heating  | yes      |

Products for the electronic industry

| tip dimensions             | 2,2 x 1 mm    |
|----------------------------|---------------|
| tip length                 | 9 mm          |
| total length soldering tip | 100 mm        |
| tip shape                  | chisel-shaped |
| tip alignment              | bent          |
| suitable soldering iron    | AL250, AP250  |
| suitable handpiece         | AL250, AP250  |
| suitable handle            | AL250, AP250  |