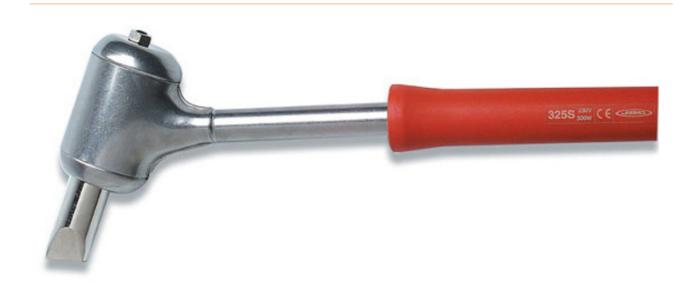

## Hammer mains soldering iron 300 W, 325SLD

## Time to reach 325 °C: 10 min

| item number               | WL22366                                                                           |
|---------------------------|-----------------------------------------------------------------------------------|
| model                     | 325SLD                                                                            |
| manufacturer              | JBC                                                                               |
| manufacturer item number  | 352020                                                                            |
| length with packaging     | 440 mm                                                                            |
| width with packaging      | 140 mm                                                                            |
| height with packaging     | 50 mm                                                                             |
| scope of supply           | Hammer mesh soldering iron with soldering tip 325D (0350170) chisel 26.5 x 7.5 mm |
| order unit                | 1 piece                                                                           |
| content unit              | 1 piece                                                                           |
| nominal power             | 300 W                                                                             |
| voltage                   | 230 V                                                                             |
| warm-up period            | 600 s                                                                             |
| handle type               | soldering iron                                                                    |
| with soldering tip        | yes                                                                               |
| temperature range °C (to) | 550 °C                                                                            |

Products for the electronic industry

soldering tip shape chamfered

included soldering tip 325D (0350170) chisel 26,5 x 7,5 mm

2/2