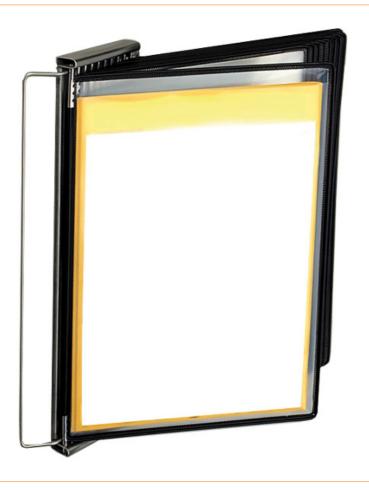

## ESD wall bracket with 10 swivel panels, TARIFOLD IDP-STAT

If an EPA uses office supplies such as this practical wall bracket system with 10 Warmbier swivel panels, these should be ESD compliant, as should the other work equipment, to counteract electrostatic charging. The swivel panels are the ideal solution, especially when space is at a premium. The wall bracket system is also used for dirt-free storage of information sheets.

- Stainless steel bracket for wall mounting
- Holder for 10 swivel panels
- Film material, permanently conductive IDP film
- Colour: clear, transparent
- Frame colour: black
- With ESD marking