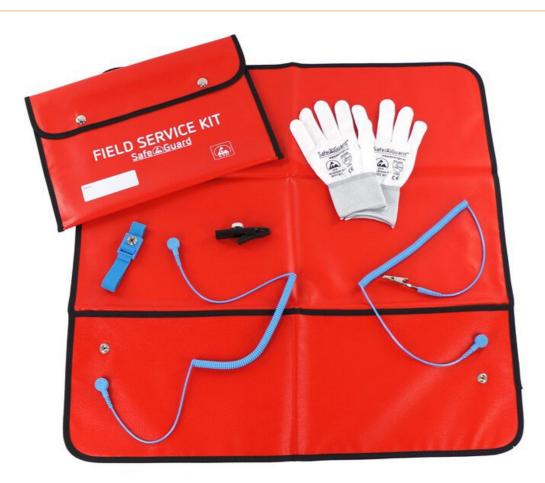

## ESD service kit, gloves, insulated crocodile clip, red

- For mobile applications
- Durable, dissipative vinyl material
- Working mat 650 x 600 mm, edged, 2 pockets
- Transport bag with pressure closure

| item number              | WL20920                                                                                                                     |
|--------------------------|-----------------------------------------------------------------------------------------------------------------------------|
| model                    | SG-SKIT-RO-HS-KR                                                                                                            |
| manufacturer             | SAFEGUARD                                                                                                                   |
| manufacturer item number | SG-SKIT-RO-HS-KR                                                                                                            |
| scope of supply          | work mat<br>carrying bag<br>Spiral cable with adjustable wrist strap<br>3 m grounding cable with large crocodile clip (VDE) |

Products for the electronic industry

|                            | gloves                                      |
|----------------------------|---------------------------------------------|
| order unit                 | 1 set                                       |
| content unit               | 1 set                                       |
| colour manufacturer        | red                                         |
| Colour                     | red                                         |
| material                   | vinyl                                       |
| typical bleeder resistance | Rgp = 10 <sup>6</sup> - 10 <sup>7</sup> Ohm |
| length cable               | 3 m                                         |
| ESD safe                   | yes                                         |