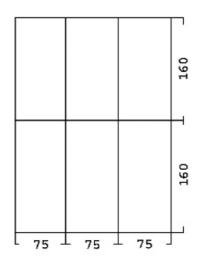

## Drawer divider for 5150.831, 6 compartments, permanently conductive

Ausführung 831.B

Ausführung 831.D

Ausführung 831.G

- Permanently conductive drawer dividers made of polystyrene (PS)
- For drawer cabinet type 5150.831
- Classification for 6 compartments
- Typical surface resistance Rs =  $10^4$   $10^5$  Ohm