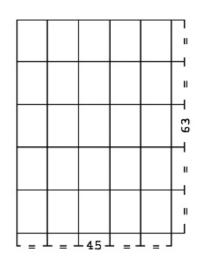

## Drawer divider for 5150.831, 6 compartments, permanently conductive

Ausführung 831.B

Ausführung 831.D

Ausführung 831.G

- Permanently conductive drawer dividers made of polystyrene (PS)
- For drawer cabinet type 5150.831
- Classification for 6 compartments
- Typical surface resistance Rs =  $10^4$   $10^5$  Ohm