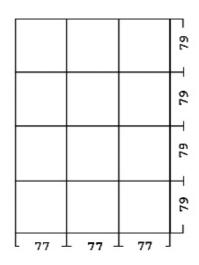

## Drawer divider for 5150.831, 6 compartments, permanently conductive

Ausführung 831.B

Ausführung 831.D

Ausführung 831.G

- Permanently conductive drawer dividers made of polystyrene (PS)
- For drawer cabinet type 5150.831
- Classification for 6 compartments
- Typical surface resistance Rs =  $10^4$   $10^5$  Ohm