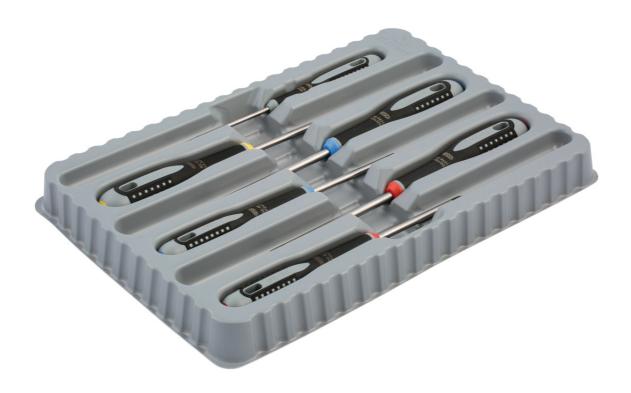

## ERGO™ Screwdriver set for slotted, Phillips and Pozidriv screws, straight and flat, with 3-component handle, 6 pieces

- Includes 6 screwdrivers
- slotted screws: 0.6 x 3.5 x 75, 1 x 5.5 x 100 mm
- Phillips: PH1 x 75, PH2 x 100 mm
- Pozidriv: PZ1 x 75, PZ2 x 100 mm
- Screwdriver developed in the course of the ERGO™ process
- Burnished tip for greater accuracy
- 3-component handle for maximum ease of use, soft material with rigid surface provides comfortable grip and better power transmission
- The correct blade can be easily identified by the colour marking and the symbol on the end of the handle
- Flat sides prevent rolling away
- integrated suspension opening
- High performance steel alloy blade, chrome plated and fully hardened for maximum corrosion protection and long life

1/2

Products for the electronic industry

- In cardboard packaging
- Maximum comfort with minimum effort due to ergonomic design
- Comfortable 3-component handle for optimum grip
- Easy tip identification through colour-coded symbols on the handle
- Flattened handle prevents rolling away

| item number              | WL20743                  |
|--------------------------|--------------------------|
| model                    | BE 9886                  |
| manufacturer             | BAHCO                    |
| manufacturer item number | BE-9886                  |
| length                   | 365 mm                   |
| width                    | 194 mm                   |
| height                   | 38 mm                    |
| order unit               | 1 piece                  |
| content unit             | 1 piece                  |
| VDE                      | no                       |
| type of screw            | PH1, PH2, PZ1, PZ2, slot |
| ESD safe                 | no                       |
| packaging mass           | set                      |
| type of screwdriver      | normal screwdrivers      |