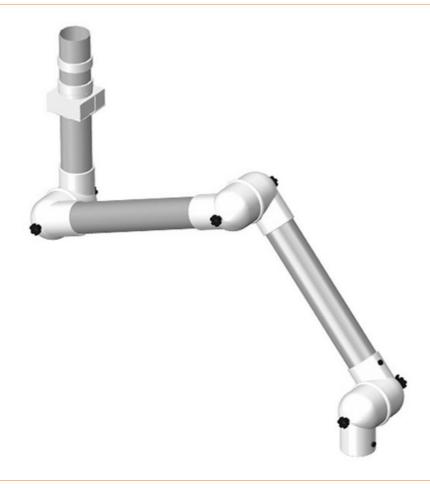

## Extraction arm system DN50 3 joints, 1380 mm, white - ceiling mounting

The Alsident 50 system has tubes with a diameter of 50 mm and is suitable for air volumes of 45 -85 m3/h. As a result, the system is ideally suited for use in industries with smaller detection tasks, such as the electronics industry, laboratories, laser technology or even for specialist rooms in schools.

| item number               | WL20643                                                                   |
|---------------------------|---------------------------------------------------------------------------|
| model                     | 50-8747-3-5                                                               |
| manufacturer              | ALSIDENT                                                                  |
| manufacturer item number  | 50-8747-3-5                                                               |
| order unit                | 1 piece                                                                   |
| content unit              | 1 piece                                                                   |
| colour                    | whitely                                                                   |
| Colour                    | white                                                                     |
| material                  | Anodised aluminium tubes - layer thickness 10 $\mu,$ polypropylene joints |
| product series            | Alsident System 50 AL                                                     |
| number of joints          | 3                                                                         |
| range                     | 1380 mm                                                                   |
| diameter of tube          | 50 mm                                                                     |
| air volume extraction arm | 45 – 85 m³/h                                                              |
| assembling                | ceiling mounting                                                          |
| joint colour              | white                                                                     |
| ESD safe                  | no                                                                        |